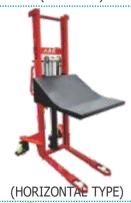

### **REEL HANDLER**

**ROLL PALLET TRUCK** 

MANUAL ROLL HANDLER (ROD TYPE)

U - Type

**DRUM HANDLER** 

V- Type

HYDRAULIC DRUM HANDLER

ADT -05