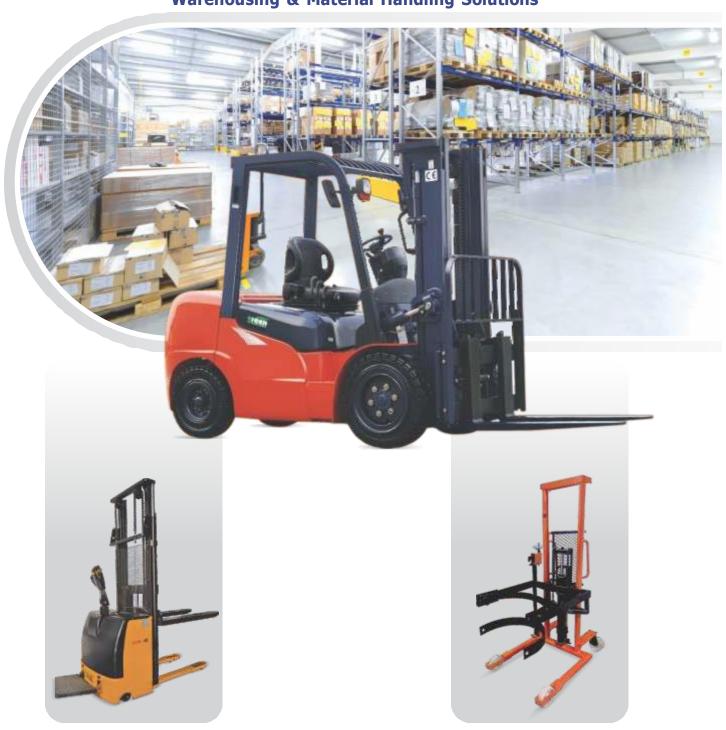

#### RELIABLE FORKLIFT

#### More Comfortable Ergonomic Design

Through optimum design of the hood and tilt cylinder, the space for driver's leg is twice wider than other models, the bigger footplate make the operators to get on and off with ease. Such capacious space ensures the operating more comfortable.

## A Reliable Mast

The impact and vibration of mast are reduced significantly by using buffer device. Through finite element analysis plus optimizing the structural parameters, the vibration is reduced by 40%.

More Scientific and Environmental Design

Equipped with high-quality engine, the emission meets the latest European EC and the EPA environmental regulation. The use of non-asbestos insulation equipment is very effective to lower down the noise.

The innovative design and optimized configuration of the lifting system improve the operators' visibility greatly, and provide a clear and accessible focus of vision to ensure the safety & efficiency of operating.

#### **Excellent Safety Performance**

#### **Greatly Enhanced Frame Strength**

Forklifts have much stronger frame structure, while its structural strength meets the ANSNTSDFB56.1 (American National Regulation) requirement.

# More Powerful

Forklifts greatly enhance various aspects of key performances particularly in power performance through reducing the losses of engine torque nearly twice as before.

The fuel consumption is reduced

The maximum lifting speed is increased

The gradeability is increased

The maximum drawbar pull is increased