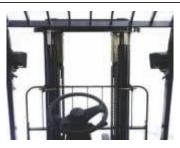

## A Reliable Mast

The impact and vibration of mast are reduced significantly by using buffer device. Through finite element analysis plus optimizing the structural parameters, the vibration is reduced by 40%.