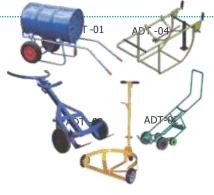

### **REEL HANDLER**

**ROLL PALLET TRUCK** 

MANUAL ROLL HANDLER (ROD TYPE)

U - Type

**DRUM HANDLER** 

V- Type

HYDRAULIC DRUM HANDLER

ADT -05