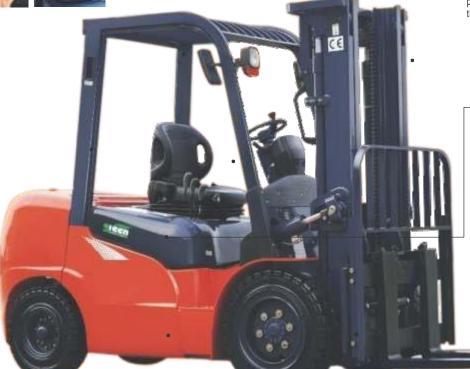

#### RELIABLE FORKLIFT

#### More Comfortable Ergonomic Design

Through optimum design of the hood and tilt cylinder, the space for driver's leg is twice wider than other models, the bigger footplate make the operators to get on and off with ease. Such capacious space ensures the operating more comfortable.

## A Reliable Mast

The impact and vibration of mast are reduced significantly by using buffer device. Through finite element analysis plus optimizing the structural parameters, the vibration is reduced by 40%.

More Scientific and Environmental Design

Equipped with high-quality engine, the emission meets the latest European EC and the EPA environmental regulation. The use of non-asbestos insulation equipment is very effective to lower down the noise.

The innovative design and optimized configuration of the lifting system improve the operators' visibility greatly, and provide a clear and accessible focus of vision to ensure the safety & efficiency of operating.

#### **Excellent Safety Performance**

#### **Greatly Enhanced Frame Strength**

Forklifts have much stronger frame structure, while its structural strength meets the ANSNTSDFB56.1 (American National Regulation) requirement.

# More Powerful

Forklifts greatly enhance various aspects of key performances particularly in power performance through reducing the losses of engine torque nearly twice as before.

The fuel consumption is reduced

The maximum lifting speed is increased

The gradeability is increased

The maximum drawbar pull is increased