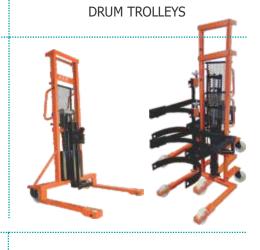

### **REEL HANDLER**

**ROLL PALLET TRUCK** 

MANUAL ROLL HANDLER (ROD TYPE)

U - Type

**DRUM HANDLER** 

V- Type

HYDRAULIC DRUM HANDLER

ADT -05