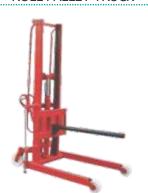

### HAND PALLET TRUCK

HAND PALLET TRUCK SEMI ELECTRIC PALLET TRUCK (SCISSOR)

HAND PALLET TRUCK (HEAVY DUTY)

MANUAL STACKER-WINCH TYPE

MANUAL STACKER - WIDE