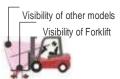

The innovative design and optimized configuration of the lifting system improve the operators' visibility greatly, and provide a clear and accessible focus of vision to ensure the safety & efficiency of operating.