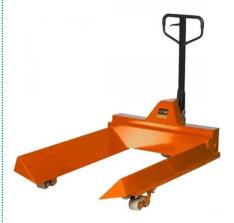

### HAND PALLET TRUCK

HAND PALLET TRUCK SEMI ELECTRIC PALLET TRUCK (SCISSOR)

HAND PALLET TRUCK (HEAVY DUTY)

MANUAL STACKER-WINCH TYPE

MANUAL STACKER - WIDE