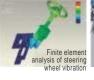

## A Reliable Mast

The impact and vibration of mast are reduced significantly by using buffer device. Through finite element analysis plus optimizing the structural parameters, the vibration is reduced by 40%.